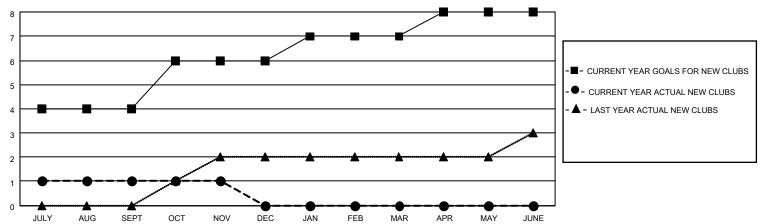

## District 321C2

| Clubs         |               |             |               | Members               |                        |                         |                                                    |  |
|---------------|---------------|-------------|---------------|-----------------------|------------------------|-------------------------|----------------------------------------------------|--|
|               | RESULTS FOR   | R 2020-2021 |               | RESULTS FOR 2020-2021 |                        |                         |                                                    |  |
| QUARTER       | NEW CLUB GOAL | NEW CLUBS   | DROPPED CLUBS | QUARTER MEMI          | BER GROWTH NET<br>GOAL | MEMBER GROWTH<br>ACTUAL | DROPPED<br>MEMBERS ACTUAL<br>(including transfers) |  |
| JULY/AUG/SEPT | 4             | 1           | 0             | JULY/AUG/SEPT         | 100                    | 104                     | 49                                                 |  |
| OCT/NOV/DEC   | 2             | 0           | 0             | OCT/NOV/DEC           | 60                     | 4                       | 16                                                 |  |
| JAN/FEB/MAR   | 1             | 0           | 0             | JAN/FEB/MAR           | 30                     | 0                       | 0                                                  |  |
| APR/MAY/JUNE  | 1             | 0           | 0             | APR/MAY/JUNE          | 10                     | 0                       | 0                                                  |  |

### GOALS AND ACTUAL NEW CLUBS CUMULATIVE