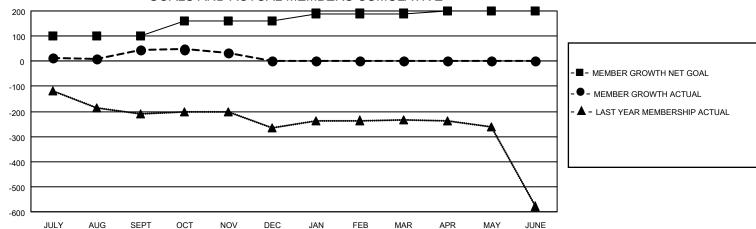

## District 321C2

| Clubs         |               |             |               | Members               |                        |                         |                                                    |  |
|---------------|---------------|-------------|---------------|-----------------------|------------------------|-------------------------|----------------------------------------------------|--|
|               | RESULTS FOR   | R 2020-2021 |               | RESULTS FOR 2020-2021 |                        |                         |                                                    |  |
| QUARTER       | NEW CLUB GOAL | NEW CLUBS   | DROPPED CLUBS | QUARTER MEMI          | BER GROWTH NET<br>GOAL | MEMBER GROWTH<br>ACTUAL | DROPPED<br>MEMBERS ACTUAL<br>(including transfers) |  |
| JULY/AUG/SEPT | 4             | 1           | 0             | JULY/AUG/SEPT         | 100                    | 104                     | 49                                                 |  |
| OCT/NOV/DEC   | 2             | 0           | 0             | OCT/NOV/DEC           | 60                     | 4                       | 16                                                 |  |
| JAN/FEB/MAR   | 1             | 0           | 0             | JAN/FEB/MAR           | 30                     | 0                       | 0                                                  |  |
| APR/MAY/JUNE  | 1             | 0           | 0             | APR/MAY/JUNE          | 10                     | 0                       | 0                                                  |  |

#### GOALS AND ACTUAL MEMBERS CUMULATIVE

| DROPPED CLUBS: 0 |    | 16 CLUBS OF 80 ADDED 1 OR MORE | GENDER DISTRIBUTION       |                |       |
|------------------|----|--------------------------------|---------------------------|----------------|-------|
|                  |    | NEW MEMBERS                    | MALE                      | 2,017 (67.89%) |       |
|                  |    |                                | FEMALE                    | 954 (32.11%)   |       |
| DROPPED MEMBERS  |    |                                |                           |                |       |
| DECEASED         | 8  | CLICK HERE FOR CUMULATIVE      | TOTAL FAMILY UNIT MEMBERS |                | 1,788 |
| CLUB CANCELLED 0 |    | MEMBERSHIP DATA                |                           |                |       |
| OTHER            | 57 | FAMILY MEMBERS PA              |                           | S PAYING HALF  | 1,143 |
| TOTAL            | 65 |                                |                           |                |       |